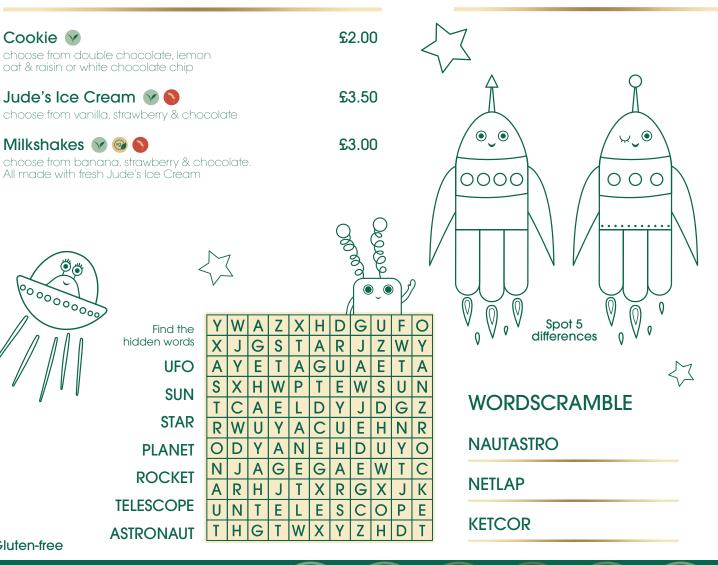

## **Kid's Lunch Menu**

AVAILABLE FROM 11AM

| Meal | S | Pu | ds |
|------|---|----|----|
|      |   |    |    |

Cookie 🔽

Milkshakes 🔽 🎯 🌑

٦

6000000000000 6

| Burger & Fries                                                                               |                |
|----------------------------------------------------------------------------------------------|----------------|
|                                                                                              | £4.90          |
| Hot Dog & Fries                                                                              | £4.90          |
| Creamy Mac & Cheese  🕜                                                                       | £4.90          |
| Cheese & Tomato Toastie 🕑                                                                    | £4.00          |
| Hummus & Crudities 🕑                                                                         | £4.00          |
|                                                                                              | Sides          |
| Broccoli 🔗 🎯 🕥                                                                               | £1.00          |
| Peas 🕜 🎯 💊                                                                                   | £1.00          |
|                                                                                              | Drinks         |
| Cawston Vale Juice<br>Drinks 200ml<br>choose from apple & berry or apple & mang              | <b>£1.20</b>   |
|                                                                                              |                |
| Low-sugar Cordials 250ml<br>choose from orange or blackcurrant                               | £1.20          |
| Low-sugar Cordials 250ml                                                                     | £1.20<br>£1.20 |
| Low-sugar Cordials 250ml<br>choose from orange or blackcurrant<br>Glass of Fruit Juice 250ml |                |

Gluten-free

Food Allergy or intolerance? If you have a food allergy, intolerance, or coeliac disease - please speak to the staff about the ingredients in your food and drink before you order. Our busy kitchens endeavour to take all reasonable steps to